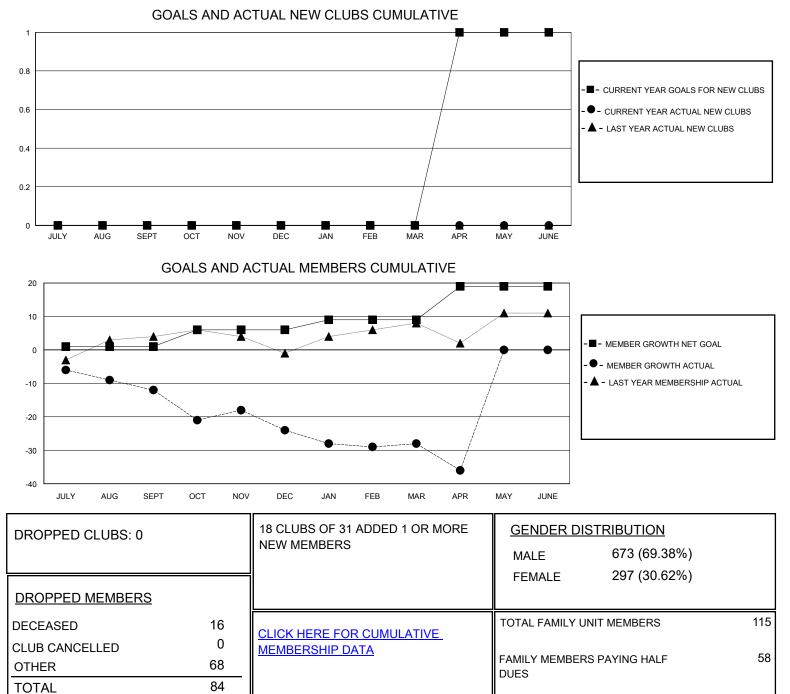

## MONTHLY MEMBERSHIP PROGRESS REPORT

District 1 CN

Results as of: 4/30/2024

| GMT:                  | LOCATION ILLINOIS |           |               |                       |                         |                         | GMT CA                                             |
|-----------------------|-------------------|-----------|---------------|-----------------------|-------------------------|-------------------------|----------------------------------------------------|
| Clubs                 |                   |           |               | Members               |                         |                         |                                                    |
| RESULTS FOR 2023-2024 |                   |           |               | RESULTS FOR 2023-2024 |                         |                         |                                                    |
| QUARTER               | NEW CLUB GOAL     | NEW CLUBS | DROPPED CLUBS | QUARTER ME            | MBER GROWTH NET<br>GOAL | MEMBER GROWTH<br>ACTUAL | DROPPED<br>MEMBERS ACTUAL<br>(including transfers) |
| JULY/AUG/SEPT         | 0                 | 0         | 0             | JULY/AUG/SEPT         | 1                       | 16                      | 27                                                 |
| OCT/NOV/DEC           | 0                 | 0         | 0             | OCT/NOV/DEC           | 5                       | 16                      | 28                                                 |
| JAN/FEB/MAR           | 0                 | 0         | 0             | JAN/FEB/MAR           | 3                       | 18                      | 20                                                 |
| APR/MAY/JUNE          | 1                 | 0         | 0             | APR/MAY/JUNE          | 10                      | 2                       | 9                                                  |